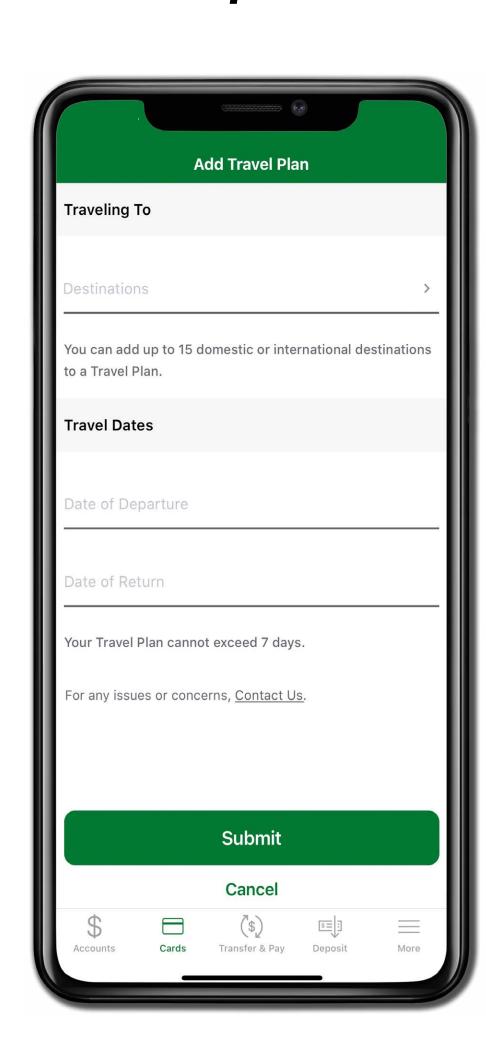

## DON'T RESTRICT YOUR TRAVEL

Set up travel plans and account alerts before you go!

Our Card Management Tool allows you to set a travel plan to ensure your card is only being used where you are.

- Go to the Cards in your Mobile Banking App
- Go to Manage Travel Plans
- Select the + icon
- You will be prompted to enter a security token
- Enter your travel plans